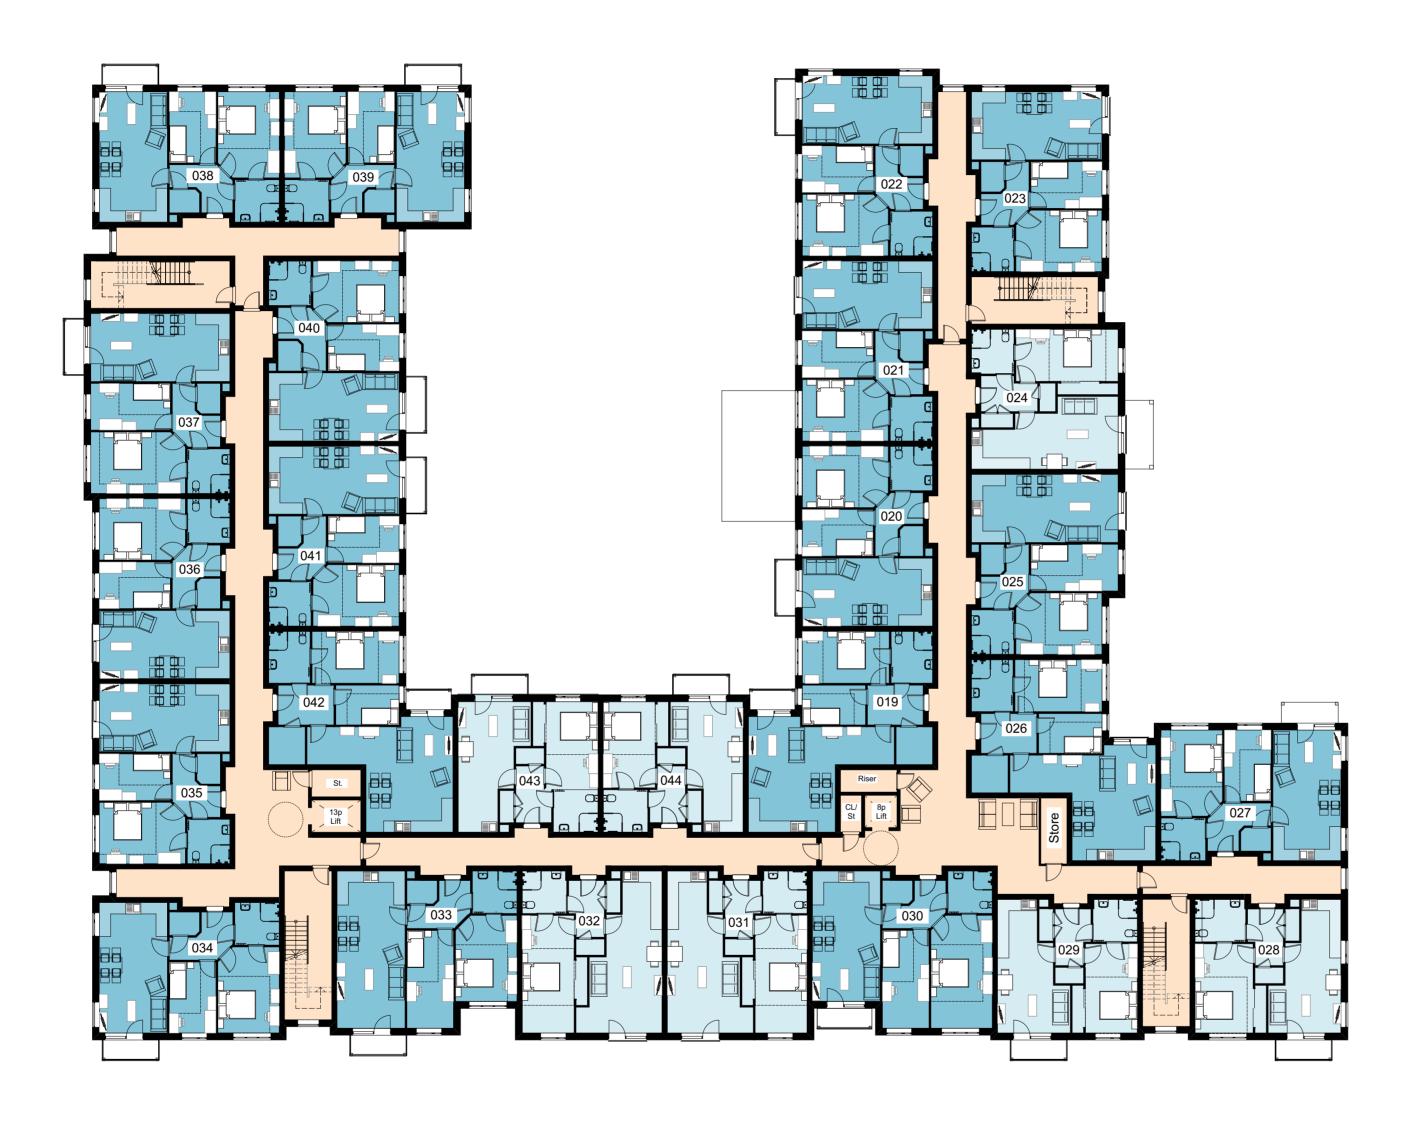

Proposed First Floor plan

 $\checkmark$ 

Communal areas 1 Bed apartments 2 Bed apartments

| Revision: |                                                                                                                                | Date:    | ate: Drawn: Check: |     |
|-----------|--------------------------------------------------------------------------------------------------------------------------------|----------|--------------------|-----|
| A         | Updated to latest elevational treatment.                                                                                       | 11/09/19 | JBW                | RTG |
| В         | Building relocated 400mm towards<br>Dawley road, indicative signage at<br>main entrance shown.                                 | 24/09/19 | JBW                | RTG |
| С         | Furniture layouts shown on all apartments.                                                                                     | 09/10/19 | AP                 | RTG |
| D         | Amended to client comments<br>received 04/11/19: Corner turner<br>units now show Jack & Jill<br>bathrooms; brick band amended. | 05/11/19 | JBW                | RTG |